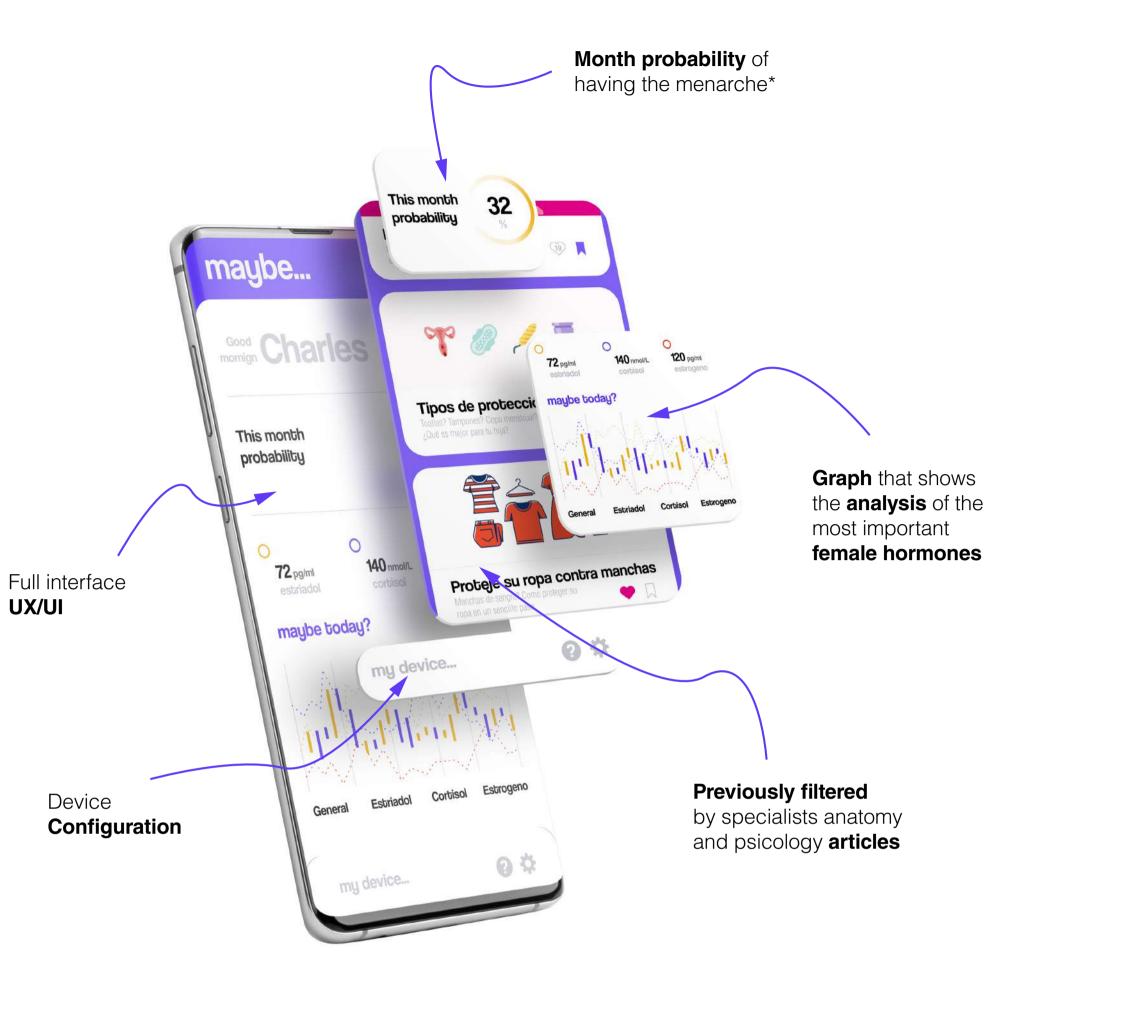

Entry Entry-ID: 345-297577 04 Quality Education

Concept Maybe

\*Menarche: is the first menstrual cycle, or first menstrual bleeding, in female humans. From both social and medical perspectives, it is often considered the central event of female puberty.

Student Pedro Miguel / Salgado Conde

**Maybe** is a project that aims to improve the overall experience of the first menstruation in women by giving the correct tools at the right time through an extremely simple, attractive, clean and intuitive application, that when filled with the appropriate information (nutrition factors, age, geographic region.... etc) it may show the approximatly menarche month, it also provides **previously filtered articles** written by specialist for parent or teacher to understad better what the girl goes through and **educate her better**, with appropriate information in the correct time **so she can be confident about her body and** herself adopting a healthy lifestyle and fighting against taboos.